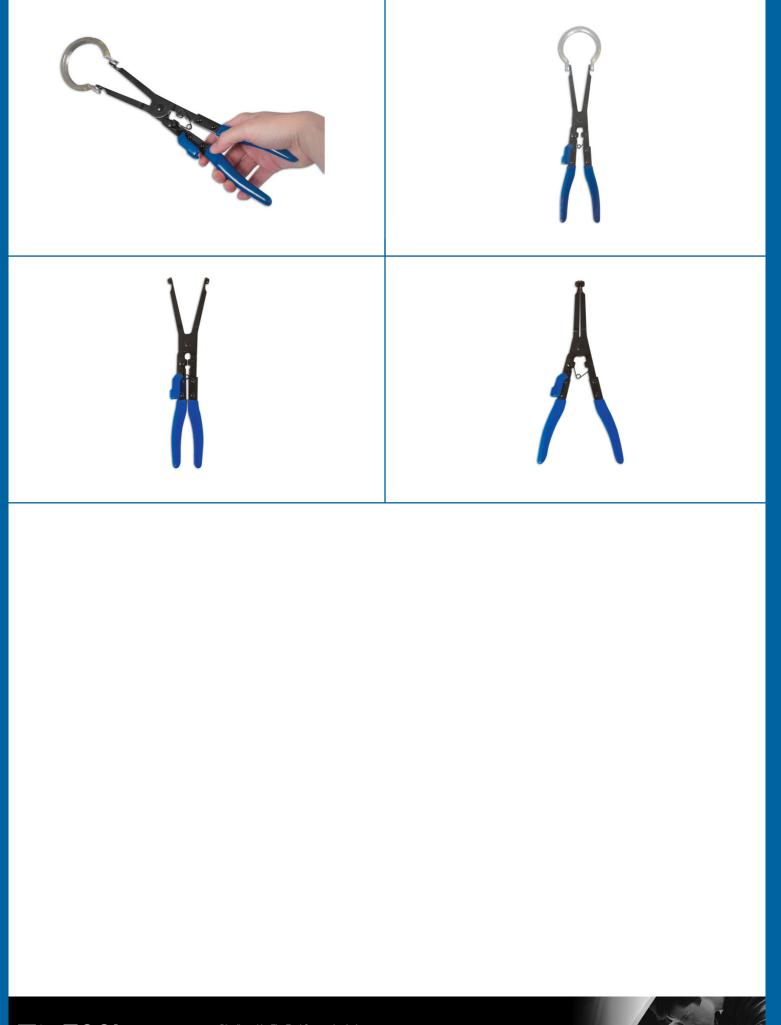

## **Exhaust Clamp Spreader/Installer**

Specialist tool designed to remove and fit PSA exhaust clamps fitted to Citroën, Peugeot and Renault vehicles.

## **Additional Information**

- · Designed to remove and fit exhaust clamps.
- Spring handle and locking mechanism to easily hold the clamp.
- · Moulded handles for easy grip.
- · Suitable for use on Citroën, Peugeot and Renault.